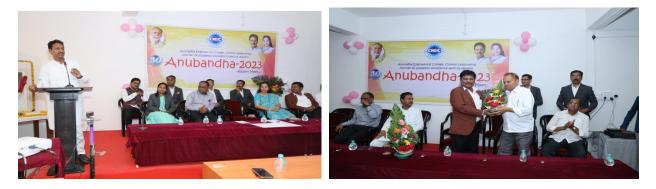

### **Inauguration function:**

Inauguration program function is started by formal lamp lighting by the hands of dignitaries on stage and offering flowers to the founding father of Anuradha fraternity Late Sri. Sidhhavinayakji Bondre sir. A video clip of his journey was also played during this. All alumni given heartfelt condolence to this exceptional personality. He live with a sense of inner elegance and are graceful even amidst a challenge, he handle himself in a noble and ethical manner. He hold good posture, his energy has a mystery, softness, strength and cleverness to it. He is and will be always there in the heart and memories of every AECian.

The event continued with the felicitation of dignitaries and then introductory speech by Hon'ble Principal Dr. A. N. Nanhai and Presidential Speech by Hon'ble Chairman Shri. RahuljiBondre sir.

A small number of alumni from abroad also join the event through zoom meeting. During alumni meet few alumni shared their experiences.

In inaugural program AEC Alumni Association had given the cheque of Rs. 5 Lakh as a contribution for the construction of alumni association office in college campus. Mr. Ganesh Zine alumni of Chemical Engineering 2006 Batch also given contribution of Rs. 5000/- (Five thousand) to AEC Alumni Association in same function.