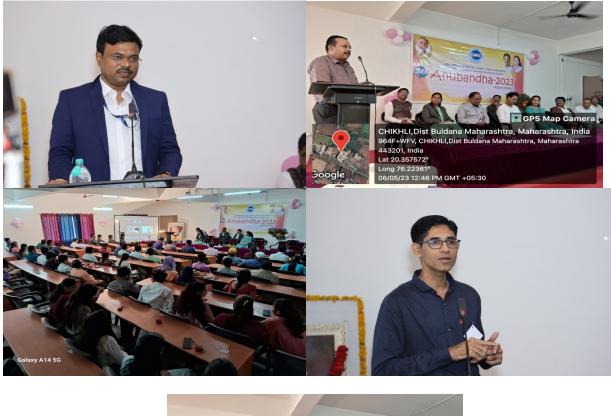

The event continued with the felicitation of dignitaries and then introductory speech by Hon'ble Principal Dr. A. N. Nanhai and Presidential Speech by Hon'ble Chairman Shri. RahuljiBondre sir.

A small number of alumni from abroad also join the event through zoom meeting. During alumni meet few alumni shared their experiences.

## **Discussion with Alumni:**

Event continued after lunch by the interactive session among alumni association current working body, alumni and TPO of institute. Discussion contain topics like-

- Alumni Contribution
- Alumni data analysis
- Training & Placement aid by alumni etc.