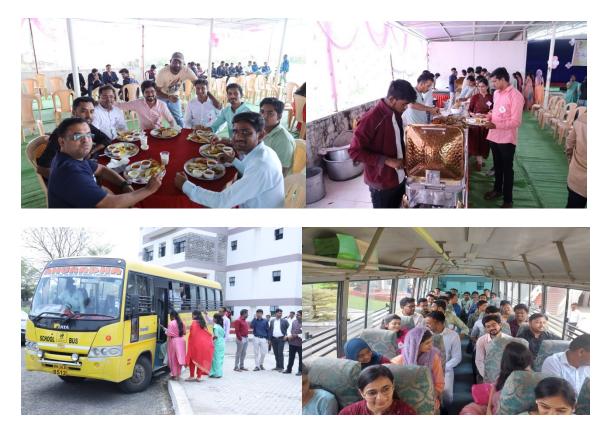

- Conveying institute updates to alumni
- Getting feedback from alumni

The meet schedule was as follow

Reporting and breakfast
Inauguration
Batch wise photograph
College campus tour and interaction with students
Lunch
Interaction with alumni staff
Vote of thanks
9.00 am to 9.30 am
9.30 am to 11.00 am
11.00 am to 11.15 am
1.00 pm to 2.30 pm
2.30 pm to 4.00 pm
4.00 pm

## **Registration and Breakfast:**

## Lunch:

From AEC alumni enjoyed the college bus facility to reach to Mungdsaji Maharaj temple for lunch.