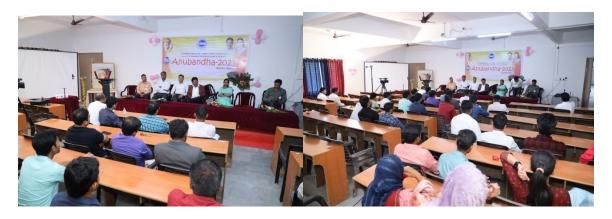

### **Inauguration function:**

Inauguration program function is started by formal lamp lighting by the hands of dignitaries on stage and offering flowers to the founding father of Anuradha fraternity Late Sri. Sidhhavinayakji Bondre sir. A video clip of his journey was also played during this. All alumni given heartfelt condolence to this exceptional personality. He live with a sense of inner elegance and are graceful even amidst a challenge, he handle himself in a noble and ethical manner. He hold good posture, his energy has a mystery, softness, strength and cleverness to it. He is and will be always there in the heart and memories of every AECian.

The event continued with the felicitation of dignitaries and then introductory speech by Hon'ble Principal Dr. A. N. Nanhai and Presidential Speech by Hon'ble Chairman Shri. RahuljiBondre sir.

A small number of alumni from abroad also join the event through zoom meeting. During alumni meet few alumni shared their experiences.