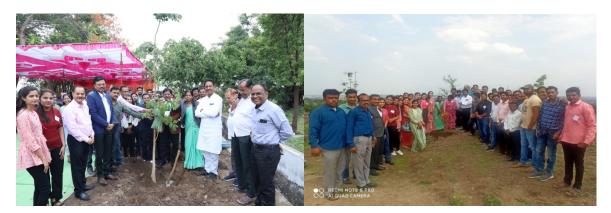

### **Tree Plantation:**

As trees save the endangered environment and to beautify our life and are valuable gifts of nature. Trees are known as the best friends of human beings. As per the resolution done in a meeting of alumni association and contribution given to the Institute for tree plantation, all alumni plant one tree in college campus and near Mungsaji Maharaj temple.