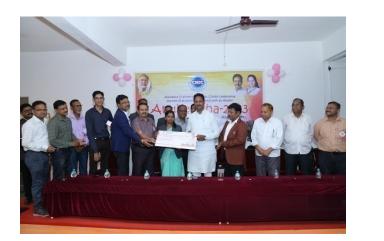

In inaugural program AEC Alumni Association had given the cheque of Rs. 5 Lakh as a contribution for the construction of alumni association office in college campus. Mr. Ganesh Zine alumni of Chemical Engineering 2006 Batch also given contribution of Rs. 5000/- (Five thousand) to AEC Alumni Association in same function.