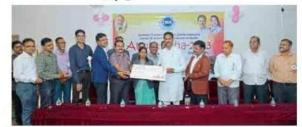

In inaugural program AEC Alumni Association had given the cheque of Rs. 5 Lakh as a contribution for the construction of alumni association office in college campus. Mr. Ganesh Zine alumni of Chemical Engineering 2006 Batch also given contribution of Rs. 5000/- (Five thousand) to AEC Alumni Association in same function.