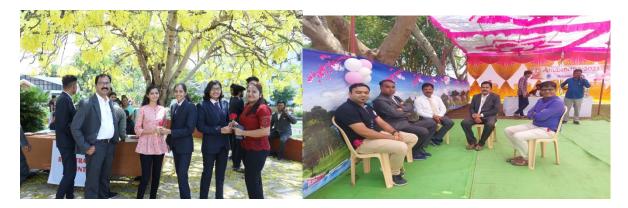

## **Registration and Breakfast:**

The event continued with the felicitation of dignitaries and then introductory speech by Hon'ble Principal Dr. A. N. Nanhai and Presidential Speech by Hon'ble Chairman Shri. RahuljiBondre sir.

A small number of alumni from abroad also join the event through zoom meeting. During alumni meet few alumni shared their experiences.